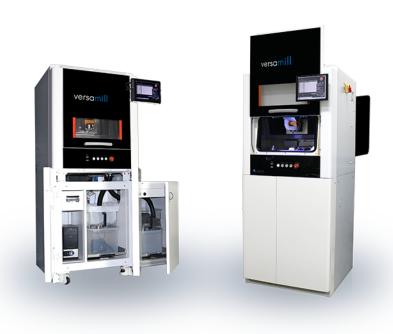

## **Versamill 5x Precision Machining Center**

Includes: Full 5-axis Operation, (15) Position Tool Changer, 3kW DC Spindle, Universal Fixture, (2) Zirconia/Metal Disc Cartridges, Control PC & Monitor, Machine Table w/Dual Coolant Tanks & Installation.